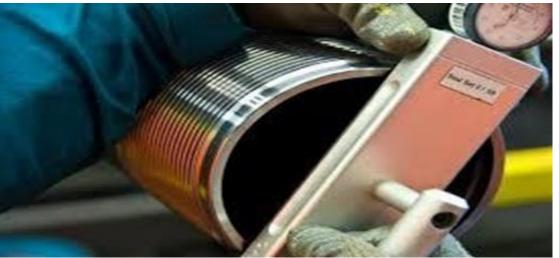

# **Non-Destructive Testing (NDT):**

- ✓ Phased Array Testing (PA).
- ✓ Radiographic Testing (RT).
- ✓ Visual Testing (VT).
- ✓ Magnetic Particle Inspection (MT).
- ✓ Dye Penetrant Inspection (PT).
- ✓ Ultrasonic Thickness Gauging (UT).
- ✓ Eddy Current Inspection (ET).
- ✓ Hardness Testing.
- ✓ Tank Inspection