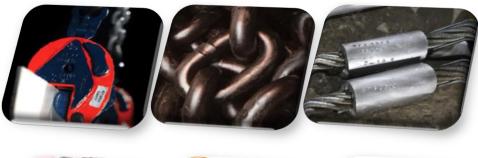

#### ✓ Lifting Accessories:

- Wire rope slings
- Chain slings
- Chain hooks
- Polyester slings
- Shackles alloy
- Eyebolts
- Rigging screws, turnbuckles
- Open wedge sockets