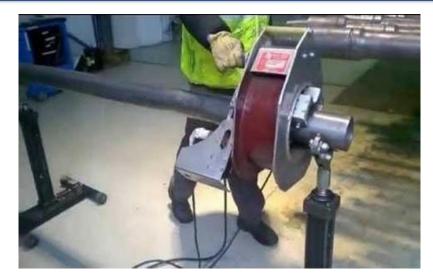

# TUBULAR INSPECTION (OCTG).

- ✓ Bottom Hole Assembly (BHA) Inspection.
- ✓ Drill Pipe Inspection.
- ✓ Heavy wight drill pipe.
- ✓ Upper Hole Tools.
- $\checkmark\,$  Casing and Tubing Inspection.
- ✓ Rotary Shoulder Connection (RSC).
- ✓ Visual Thread Inspection.
- ✓ Full Length API Drift.
- ✓ Full Length Magnetic Particle Examination.
- $\checkmark\,$  Hosting tools & Handling Tools.
- $\checkmark\,$  Fishing Tools.

# **Non-Destructive Testing (NDT):**

- ✓ Phased Array Testing (PA).
- ✓ Radiographic Testing (RT).
- ✓ Visual Testing (VT).
- ✓ Magnetic Particle Inspection (MT).
- ✓ Dye Penetrant Inspection (PT).
- ✓ Ultrasonic Thickness Gauging (UT).
- ✓ Eddy Current Inspection (ET).
- ✓ Hardness Testing.
- ✓ Tank Inspection