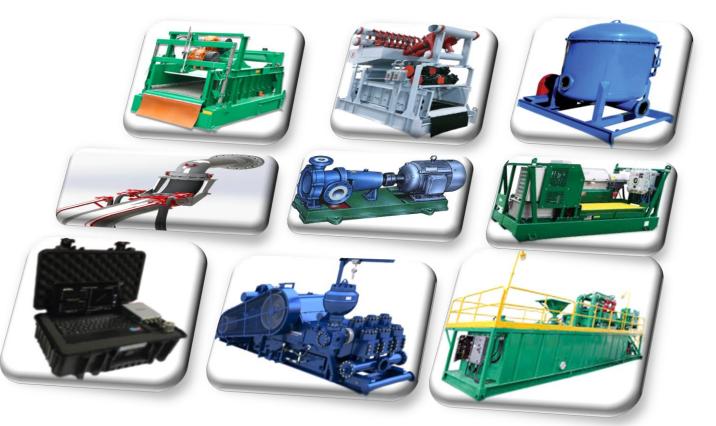

### MUD AND SOLIDS CONTROL SYSTEMS EVALUATIONS

- ✓ Measurement and Dimensions of Flow Line
- $\checkmark$  Shale Shakers inspections and
- ✓ G-FORCE Meter Measurement
- ✓ D-Sander, D-Silter & Mud cleaner inspections
- ✓ Degasser Evaluation
- ✓ Decanting Centrifuges Evaluation
- ✓ Pumps inspections
- ✓ Mixing System Evaluation
- ✓ Mud pits Evaluation
- ✓ PIT H.S.E. AUDIT

# **STEEL FABRICATION**

- ✓ All types of tanks
- ✓ Cuttings Skips
- ✓ Caravans
- ✓ Baskets
- ✓ Skids and Supports
- ✓ Screw Conveyors (Auger system)
- ✓ Mud Labs