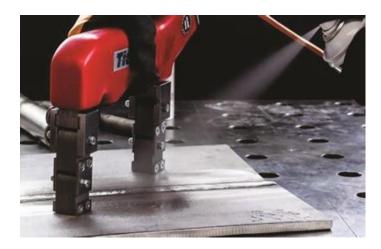

# **Non-Destructive Testing (NDT):**

- ✓ Phased Array Testing (PA).
- ✓ Radiographic Testing (RT).
- ✓ Visual Testing (VT).
- ✓ Magnetic Particle Inspection (MT).
- ✓ Dye Penetrant Inspection (PT).
- ✓ Ultrasonic Thickness Gauging (UT).
- ✓ Eddy Current Inspection (ET).
- ✓ Hardness Testing.
- ✓ Tank Inspection