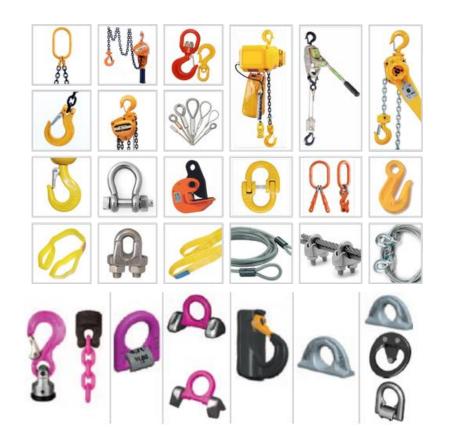

#### ✓ Lifting Accessories:

- Wire rope slings
- Chain slings
- Chain hooks
- Polyester slings
- Shackles alloy
- Eyebolts
- Rigging screws, turnbuckles
- Open wedge sockets